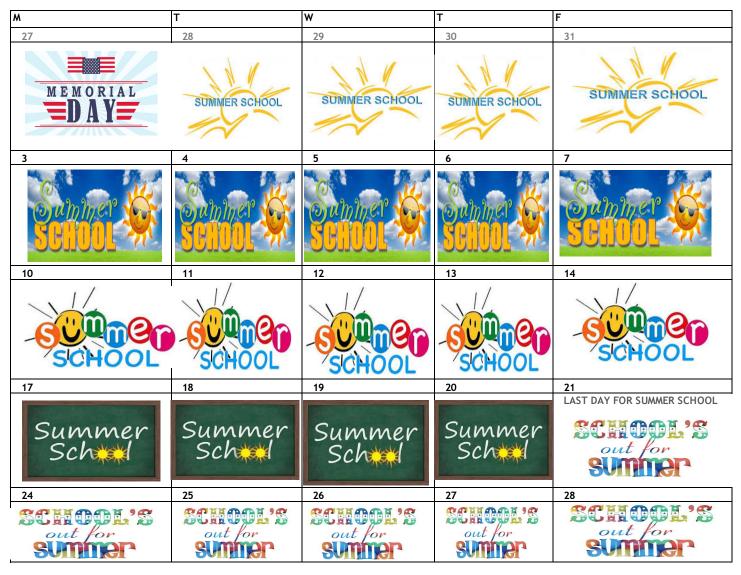

JULY 2019

| M  |                               | Т                             | W                                                   | Т                                                                                             | F                             | S  | S  |
|----|-------------------------------|-------------------------------|-----------------------------------------------------|-----------------------------------------------------------------------------------------------|-------------------------------|----|----|
| 1  |                               | 2                             | 3                                                   | 4                                                                                             | 5                             | 6  | 7  |
|    | SCHOOL'S<br>out for<br>SUMMER | school's<br>out for<br>summer | SCHOOL'S<br>out for<br>SUMMER                       | SCHOOL'S<br>out for<br>SUMPER                                                                 | SCHOOL'S<br>out for<br>SUMMER |    |    |
| 8  |                               | 9                             | 10                                                  | 11                                                                                            | 12                            | 13 | 14 |
|    | SCHOOL'S out for SUMMER       | SCHOOL'S<br>out for<br>SVMNET | SCHOOL'S<br>out for<br>SUMPER                       | SCHOOL'S<br>out for<br>SUMMER                                                                 | sthool's<br>out for<br>summer |    |    |
| 15 | 5                             | 16                            | 17                                                  | 18                                                                                            | 19                            | 20 | 21 |
|    | SCHOOL'S<br>out for<br>SUMMER | school's<br>out for<br>symmer | SCHOOL'S<br>out for<br>SUMMER                       | SCHOOL'S<br>out for<br>SUMMER                                                                 | school's<br>out for<br>summer |    |    |
| 22 | 2                             | 23                            | 24                                                  | 25                                                                                            | 26                            | 27 | 28 |
|    | SCHOOL'S<br>out for<br>SVMNER | SCHOOL'S<br>out for<br>SUMMER | Haywood Middle<br>School Registration<br>9AM - 1 PM | Haywood Middle<br>School Registration<br>9AM - 1PM &<br>2PM - 6PM<br>New Teacher<br>Inservice | New Teacher<br>Inservice      |    |    |
| 29 | 9                             | 30                            | 31                                                  | 1                                                                                             | 2                             | 3  | 4  |
|    | eacher Inservice              | Teacher Inservice             | Teacher Inservice                                   | Teacher Inservice                                                                             |                               |    |    |
|    |                               |                               |                                                     |                                                                                               |                               |    |    |