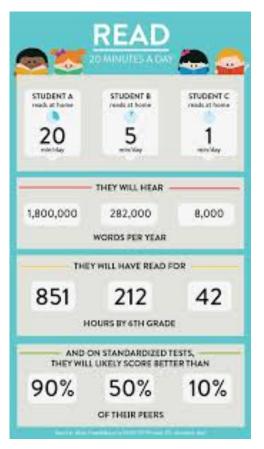

| 19 "O"                       | 20 "W"                     | 21  |
| 22  | 23 "T"                                          | 24 "H"<br>HCS School<br>Board<br>Luncheon          | 25 "G" Fall Picture Day                       | 26 "R"                       | 27 "O"                     | 28  |
| 29  | 30 "W"                                          |                                                    |                                               |                              |                            |     |
| 2   | B O O K                                         | S                                                  |                                               |                              |                            |     |



## Tressy Halbrook Principal